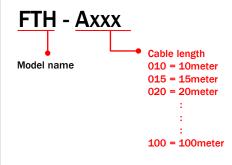

|           |
| Supporting Resolution & Distance | UHD (3840x2160@30Hz) /200M(656ft)                                              |           |
| Power Consumption                | 3.9W(Max)                                                                      | 3.9W(Max) |
| Dimension                        | 106W x 70D x 23H (mm)                                                          |           |
| Environment                      | Operating Temperature Range: 0°C~50°C<br>Storage Temperature Range: -20°C~70°C |           |

## Application



### Optical

- Optical Source: 850nm VCSEL
- O/E Converter: PIN Photo Diode
- Using Fiber : Multi-mode optical fiber (LC Type Connector)

#### Package

- Transmitter, Receiver
- 2 Power Adapter
- User's manual

# **Ordering Information**