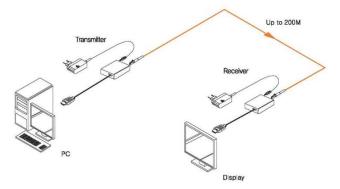

## Application

# FTH

FTH, optical HDMI extension module, is designed to let digital flat panel display signal extend

over 200 meters away from host based on HDMI standard by optical transmission technology.

Its small package and transmit up to four video and one lowspeed lane, while simultaneously